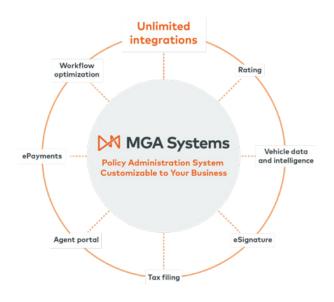

# Management system limited only by your imagination

A full-featured management system designed specifically for program administrators & MGAs. MGA Systems enables you to introduce new products and lines of business quickly so you can start building revenue right away and scales with you as you grow.

## Features you need

- Open APIs allow for easy integration with various applications and data sources.
- Comprehensive standard reports provide insights into accounting, business operations and policies. Custom reporting, like bordereaux or carrier data feeds, can be created to meet your specific needs.
- Full accounting general ledger manages all your insurance and non-insurance transactions, such as commissions, bank management, and budgeting. As well as advanced capabilities, including:
  - · Foreign currency responsive
  - · Support for multiple sub-ledgers
- A range of searchable fields and query factors help you efficiently clear and create a submission.

## **Most popular Vertafore Integrations**

- NetRate
- ImageRight
- Sircon

Visit for more info

or call 800.444.4813

**Vertafore**